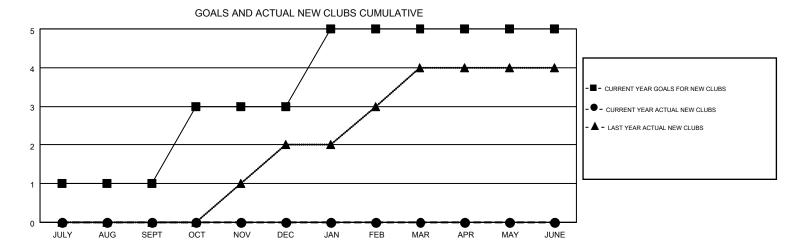

## MONTHLY MEMBERSHIP PROGRESS REPORT

Multiple District 117

Results as of: 10/31/2015

**LOCATION: GREECE** 

| GMT: ELENA    | APPIANI          |                   |                  |                  |                               |                    |                                        |                    | GMT CA 4         |
|---------------|------------------|-------------------|------------------|------------------|-------------------------------|--------------------|----------------------------------------|--------------------|------------------|
|               |                  | Clubs             |                  |                  | Members RESULTS FOR 2015-2016 |                    |                                        |                    |                  |
|               | RESU             | LTS FOR 2015-2016 | i                |                  |                               |                    |                                        |                    |                  |
| QUARTER       | NEW CLUB<br>GOAL | NEW CLUBS         | DROPPED<br>CLUBS | NET<br>GAIN/LOSS | QUARTER                       | NEW MEMBER<br>GOAL | CHARTER AND<br>NEW<br>MEMBERS<br>ADDED | DROPPED<br>MEMBERS | NET<br>GAIN/LOSS |
| JULY/AUG/SEPT | 1                | 0                 | 2                | -2               | JULY/AUG/SEPT                 | 23                 | 43                                     | 71                 | -28              |
| OCT/NOV/DEC   | 2                | 0                 | 0                | 0                | OCT/NOV/DEC                   | 94                 | 7                                      | 30                 | -23              |
| JAN/FEB/MAR   | 2                | 0                 | 0                | 0                | JAN/FEB/MAR                   | 75                 | 0                                      | 0                  | 0                |
| APR/MAY/JUNE  | 0                | 0                 | 0                | 0                | APR/MAY/JUNE                  | 35                 | 0                                      | 0                  | 0                |