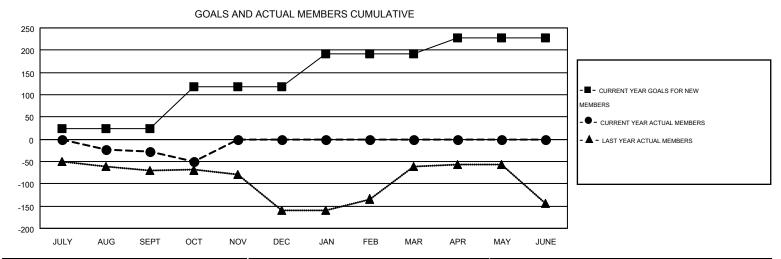

## MONTHLY MEMBERSHIP PROGRESS REPORT

Multiple District 117

Results as of: 10/31/2015

**LOCATION: GREECE** 

| GMT: ELENA    | APPIANI          |                   |                  |                  |                               |                    |                                        |                    | GMT CA 4         |
|---------------|------------------|-------------------|------------------|------------------|-------------------------------|--------------------|----------------------------------------|--------------------|------------------|
|               |                  | Clubs             |                  |                  | Members RESULTS FOR 2015-2016 |                    |                                        |                    |                  |
|               | RESU             | LTS FOR 2015-2016 | i                |                  |                               |                    |                                        |                    |                  |
| QUARTER       | NEW CLUB<br>GOAL | NEW CLUBS         | DROPPED<br>CLUBS | NET<br>GAIN/LOSS | QUARTER                       | NEW MEMBER<br>GOAL | CHARTER AND<br>NEW<br>MEMBERS<br>ADDED | DROPPED<br>MEMBERS | NET<br>GAIN/LOSS |
| JULY/AUG/SEPT | 1                | 0                 | 2                | -2               | JULY/AUG/SEPT                 | 23                 | 43                                     | 71                 | -28              |
| OCT/NOV/DEC   | 2                | 0                 | 0                | 0                | OCT/NOV/DEC                   | 94                 | 7                                      | 30                 | -23              |
| JAN/FEB/MAR   | 2                | 0                 | 0                | 0                | JAN/FEB/MAR                   | 75                 | 0                                      | 0                  | 0                |
| APR/MAY/JUNE  | 0                | 0                 | 0                | 0                | APR/MAY/JUNE                  | 35                 | 0                                      | 0                  | 0                |